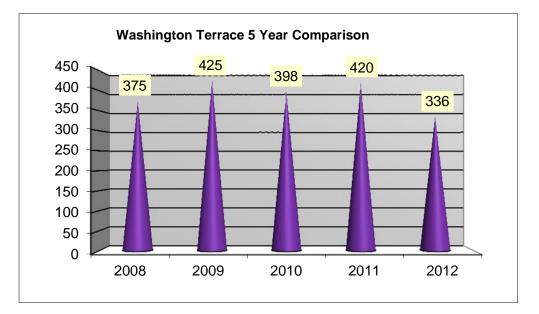

#### WASHINGTON TERRACE \*CALLS FOR SERVICE FOR THE MONTH OF AUGUST 2012

\*Calls that were received at our dispatch center and officers were dispatched on

| 375  | 425  | 398  | 420  | 336  |
|------|------|------|------|------|
| 2008 | 2009 | 2010 | 2011 | 2012 |