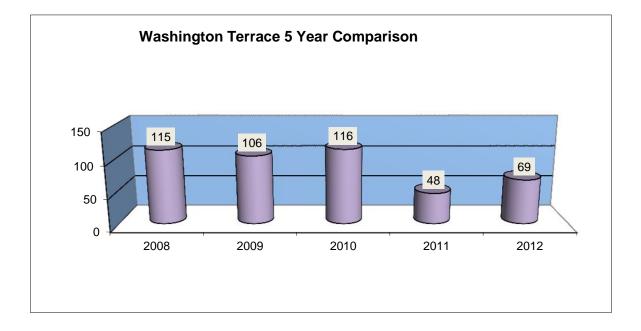

#### WASHINGTON TERRACE CITATION 5 YEAR COMPARISON FOR THE MONTH OF AUGUST 2012

| 115  | 106  | 116  | 48   | 69   |
|------|------|------|------|------|
| 2008 | 2009 | 2010 | 2011 | 2012 |